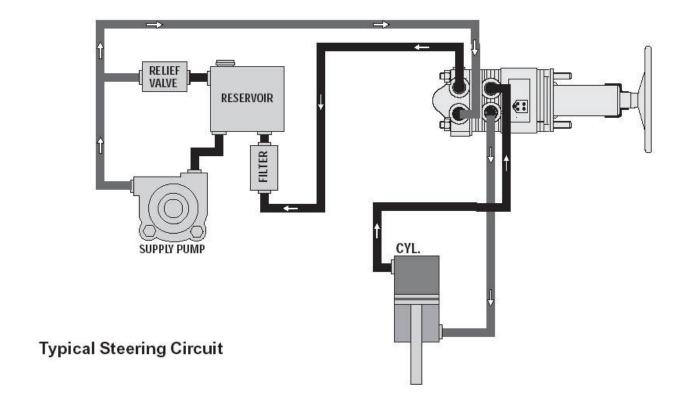

35103813

Yulia Gapeenko | Dreamstime.com

Hydro Boost Install Diagram For Direct

Hydro Boost Install Diagram For Direct

2/5

35103813

Yulia Gapeenko | Dreamstime.com

One of the bolts is on a bracket that holds some electrical wires out of the way, it is easiest to remove this and make it easier to remove the pump. This power brake system receives hydraulic pressure from the power steering pump instead of vacuum pressure from the inlet manifold like most gasoline engine braking systems.

### Nfs Most Wanted 2012 Торрент бесплатно и без смс

This is hose No 7 in the sub-picture, and the end of 7 goes to the gearbox Now you start installing the new pressure line from the Hydroboost Booster power steering pump, now you can install the next pressure line between the hydroboost device and the control box (note that these connections are 16mm and 18mm most). 6e4e936fe3 Sap Gui Download Mac